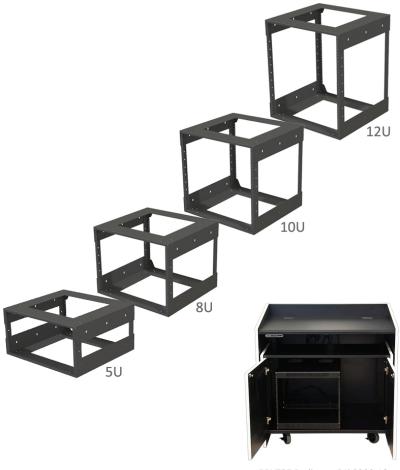

PDYZ35 Podium + DIR9200-12

**DIR9200** drop-in racks are available in various capacities. Front EIA compliant racks in the following sizes, 5U **DIR9200-5**, 8U **DIR9200-8**, 10U **DIR9200-10** and 12U **DIR9200-12** units. These rack cubes can be pre-racked, dropped in on-site or secured to a wall or flat surface.

## **Standard Features**

- Powder coated, all steel construction
- EIA compliant, threaded rack rails (10-32 screws)
- Large top and bottom cable access openings
- Drop in design can be pre-racked
- Can be secured or fastened through bottom or side holes
- Ships knocked down with hardware (5 min assembly)

## **Specifications**

Model: DIR9200-5/DIR9200-8/ DIR9200-10/ DIR9200-12

Height: 9-7/8" | 15-1/8" | 18-5/8" | 22-1/8"

Width: 19.25" Depth: 18"

Finish: Black powder coat