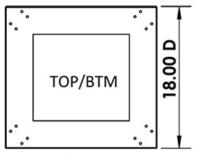

## **Specifications**

Model: DIR9200-5/DIR9200-8/ DIR9200-10/ DIR9200-12

Height: 9-7/8" | 15-1/8" | 18-5/8" | 22-1/8"

Width: 19.25" Depth: 18"

Finish: Black powder coat

## **Options**

• PB Six outlet power bar with 10 ft. cord

| U          | Α      | В      |
|------------|--------|--------|
| 5U         | 9.88"  | 5.31"  |
| 8U         | 15.13" | 11.56" |
| 10U        | 18.63" | 14.06" |
| <b>12U</b> | 22.13" | 17.56" |