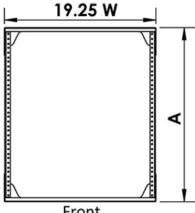

## **Specifications**

Model: DIR9200-5/DIR9200-8/ DIR9200-10/ DIR9200-12

Height: 9-7/8" | 15-1/8" | 18-5/8" | 22-1/8"

Width: 19.25" Depth: 18"

Finish: Black powder coat

## **Options**

• PB Six outlet power bar with 10 ft. cord

| U          | Α      | В      |
|------------|--------|--------|
| 5U         | 9.88"  | 5.31"  |
| 8U         | 15.13" | 11.56" |
| 10U        | 18.63" | 14.06" |
| <b>12U</b> | 22.13" | 17.56" |