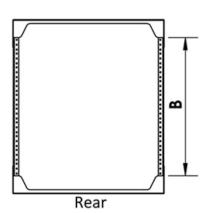

## **Specifications**

Model: DIR9200-5/DIR9200-8/ DIR9200-10/ DIR9200-12

Height: 9-7/8" | 15-1/8" | 18-5/8" | 22-1/8"

Width: 19.25" Depth: 18"

Finish: Black powder coat

## **Options**

• PB Six outlet power bar with 10 ft. cord

| U          | Α      | В      |
|------------|--------|--------|
| 5U         | 9.88"  | 5.31"  |
| 8U         | 15.13" | 11.56" |
| 10U        | 18.63" | 14.06" |
| <b>12U</b> | 22.13" | 17.56" |